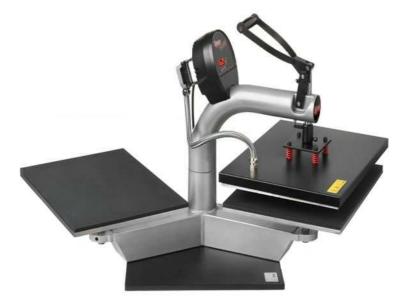

## **TS-DOUBLE**

| Description | TS-DOUBLE is the new manual heat press from Siser. Thanks to its innovative design you can decorate any textile in an easy and professional way.<br>The swinging arm and the wide working space allow you to work fast and safely. The double plates permit high productivity in less time. |
|-------------|---------------------------------------------------------------------------------------------------------------------------------------------------------------------------------------------------------------------------------------------------------------------------------------------|
| Outloud     | The press is equipped with a digital display which indicates the temperature of the heating plate<br>and an acoustic alarm which advises when application is ready.                                                                                                                         |

OptionalPlates for capsPlatesPlates for shoes (Options H+AchIle)Logo platens 15x15 cm30x15 cm38x10 cm38x10 cm

Max Temperature

**Plates dimensions** 

Max Pressure

Power

Voltage

Weight

| Technical |  |
|-----------|--|
| _         |  |

Data

2000 Watt 220 Volt 220° C 300 gr/cm2 38cm x 50cm 57 kg

The TS-DOUBLE machine, as it is equipped with electrical parts operating at a voltage between 50 V and 1000 V, is subject to the Low Voltage Directive 2014/35/UE (formerly 2006/95/CE) and the Electromagnetic Compatibility Directive 2004/108/CEE.