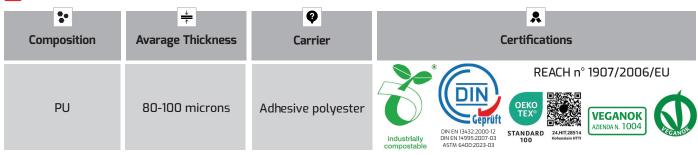

# **PureHT**™



## **SPECIFICATIONS**



# APPLICATION INSTRUCTIONS

| ⊘<br>Applies on                                                                                                  | SUGGES | TED CUTTING S    | ETTINGS   | TRANSFER SETTINGS |                  |                         |      |
|------------------------------------------------------------------------------------------------------------------|--------|------------------|-----------|-------------------|------------------|-------------------------|------|
| cotton, polyester, poly/<br>cotton blends, Elastan<br>(not suited for treated<br>and dye sublimated<br>textiles) | Blade  | <u></u> Pressure | >> Speed  | Time              | Temperature      | Pressure                | Peel |
|